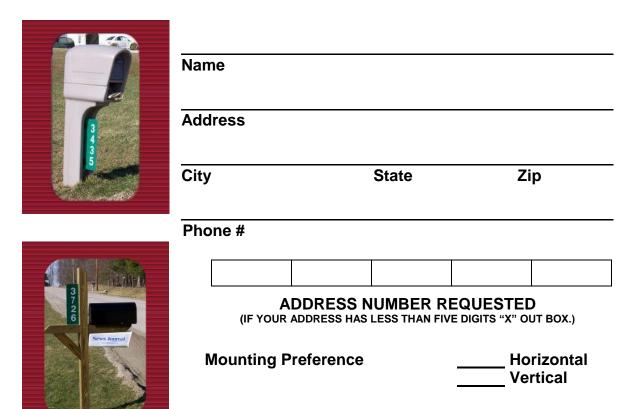

## REFLECTIVE ADDRESS MARKER ORDER FORM - \$20

L-Bracket Package Available: \$3.00/pkg

(This is for alternate mounting methods.)

Package includes: 2-brackets, 4 nuts, and bolts

COST OF MARKER:
ADDRESS MARKER
L-BRACKET PACKAGE
X \$ 3